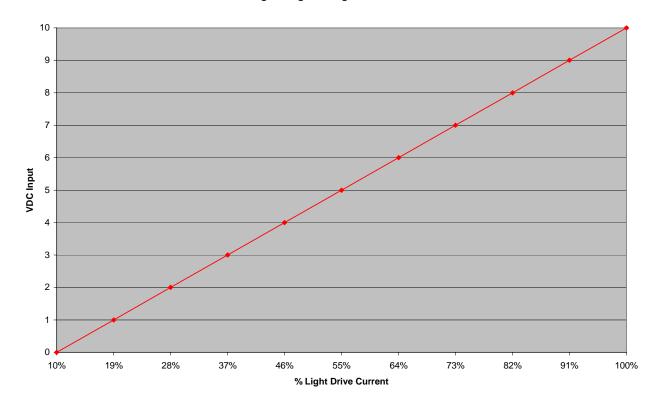

r



- 0-10VDC Analog Control for intensity ~10% to 100%
- Current Limiting
- 24VDC
- DIN Rail Mount
- PNP/NPN Strobe or Continuous Mode

#### **ELECTRICAL:**

Input Voltage: 24 VDC -0.5 / +4V

Input Current: 2.5 Amp

Connection: Screw terminals





#### ALDM2100 is compatible with the following lights:

LL134.5 – All Colors DL18.25 – All Colors

#### NOTE:

Jumper 24VDC to PNP Strobe Input or GND to NPN Strobe input for light to remain in constant "ON" state.

Strobe is Pulse Width Duration – Light will remain "on" for duration of signal or pulse.

Note: White, Blue and Black wires are not used on ALDM2100 Driver

## Warning!!!

USE ONLY SPECTRUM ILLUMINATION LDM DRIVER WITH MONSTER LIGHTS.
DO NOT CONNECT MONSTER LIGHTS DIRECTLY TO 24VDC!

### **Analog Voltage vs. Light Drive Current**