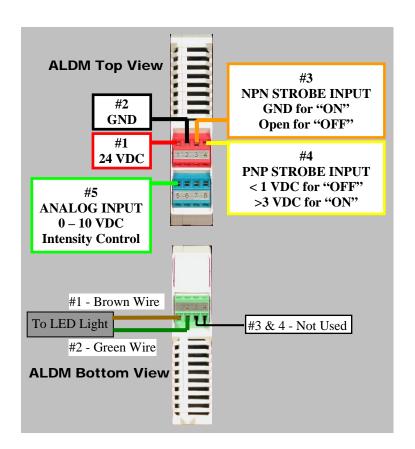

#### **ELECTRICAL:**

Input Voltage: 24 VDC -0.5 / +4V

Input Current: 2.5 Amp

Connection: Screw terminals

#### NOTE:

Jumper 24VDC to PNP Strobe Input or GND to NPN Strobe input for light to remain in constant "ON" state.

Strobe is Pulse Width Duration – Light will remain "on" for duration of signal or pulse.

Note: White, Blue and Black wires are not used on ALDM2100 Driver